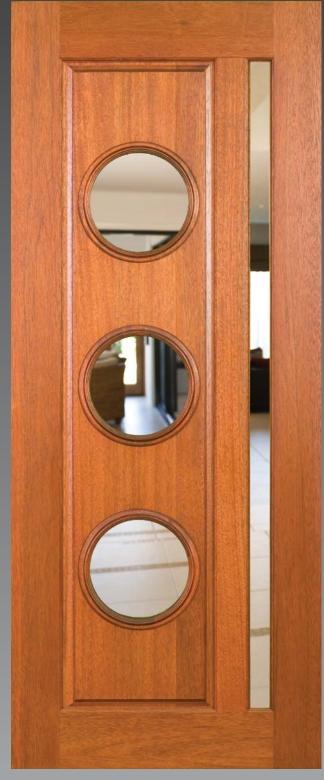

### DG061 Entrance Door

The nautical effect of the DG061 with its ringed portholes offers quite a different look than most other designs.

Popular on beachfront and canal homes, this door manages to offer good light transmission and visibility as well as reasonable privacy levels

#### **Glazing Options**

Clear, Tinted, Obscure Other types available on request.

#### Available Sizes

2040x820x40 Custom Sizes (P.O.A)

#### **Available Species**

Dark Red Meranti NG Rosewood Other (P.O.A)