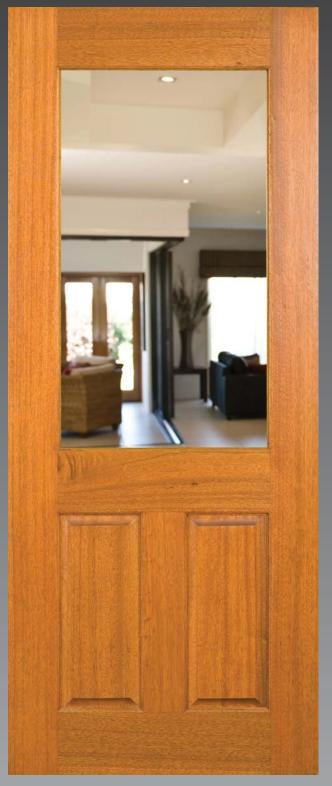

## DG040 Entrance Door

The DG040 is a universal design that feels equally at home as either an entrance door with decorative glass panels or as an up-market back and/or laundry door.

With the bottom section of the door designed with solid timber rails and panels, it offers a greater feeling of strength and security.

## **Glazing Options**

Clear, Tinted, Obscure Other types available on request.

### Available Sizes

2040x820x40 Custom Sizes (P.O.A)

#### **Available Species**

Dark Red Meranti NG Rosewood Other (P.O.A)