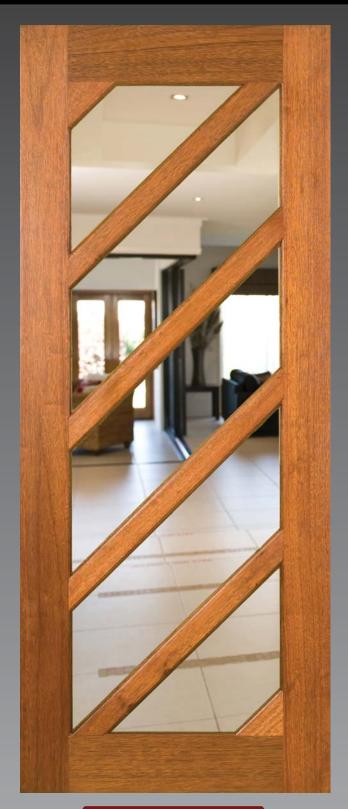

# DG056 Entrance Door

This model looks sensational as double doors, with a more gemoetric look than most other designs.

Popular when the customer wishes to match the diagonal lines with gables or other design features on the front of the house.

## **Glazing Options**

Clear, Tinted, Obscure Other types available on request.

## **Available Sizes**

2040x820x40 Custom Sizes (P.O.A)

### **Available Species**

Dark Red Meranti NG Rosewood Other (P.O.A)