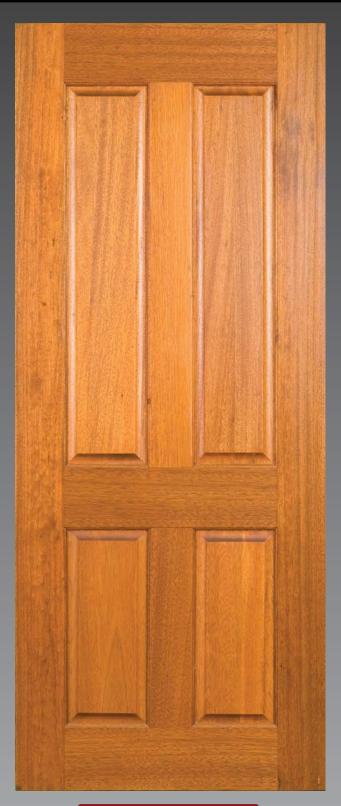

# DS014 Entrance Door

This door is designed from the Victorian 4 panel door.

The flat panels have been replaced with fielded panels to give the DS014 a more decorative feel for use in the newer style colonial house designs, while still maintaining some of the traditional look.