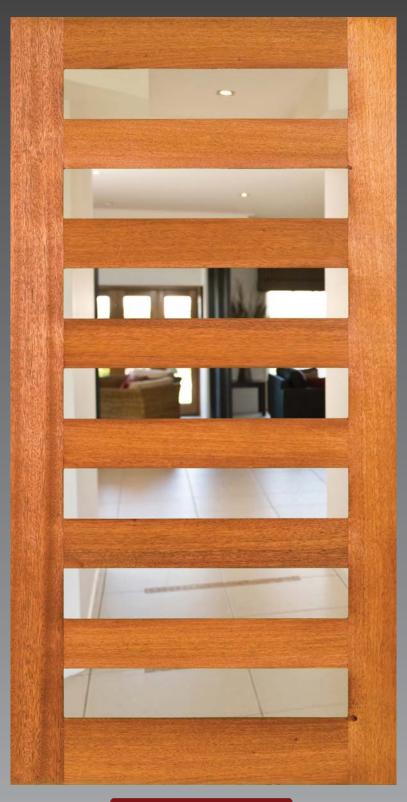

# DG070S Entrance Door

The DG070S lets in plenty of light if required, and depending upon the glass type selected, can also offer a feel of privacy.

It gives plenty of design flair as well, with its square profile and contemporary lines and is one of several designs that looks impressive as double doors.

## **Glazing Options**

Clear, Tinted, Obscure Other types available on request.

### **Available Sizes**

2040x1020x40 Custom Sizes (P.O.A)

#### **Available Species**

Dark Red Meranti NG Rosewood Other (P.O.A)

#### **Trimming Allowance**

25mm from each stile (Max of 50mm overall width) 25mm from Top & Bottom Rails (Max 50mm overall height)

**DG070S** 

WWW.THEDOORKEEPER.NET.AU
EMAIL: SALES@THEDOORKEEPER.NET.AU

51 Charlie Triggs Crescent PO BOX 2249 BUNDABERG QLD 4670 PH (07) 41533 667 FAX (07) 41533 766