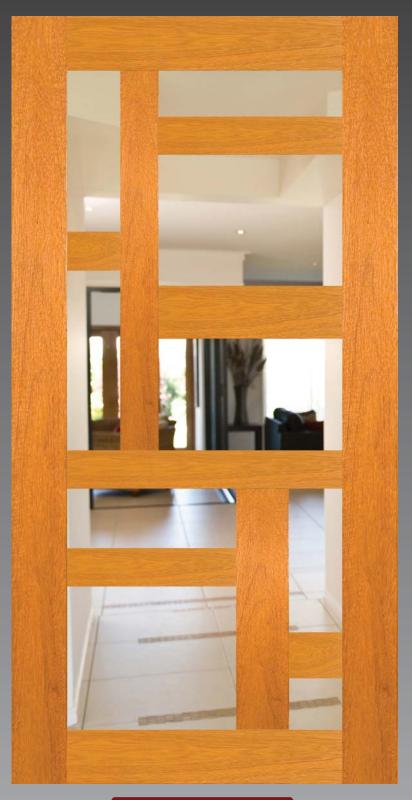

# DG095S Entrance Door

The DG095S with its contemporary lines and square profile offer a smart modern look with plenty of glass to brighten up even the darkest entrance hall.

With varying sized mid-rails this door has the look and feel of a grand entrance.

# **Glazing Options**

Clear, Tinted, Obscure Other types available on request.

### **Available Sizes**

2040x1020x40 Custom Sizes (P.O.A)

#### **Available Species**

Dark Red Meranti NG Rosewood Other (P.O.A)

#### **Trimming Allowance**

25mm from each stile (Max of 50mm overall width) 25mm from Top & Bottom Rails (Max 50mm overall height)

**DG095S** 

WWW.THEDOORKEEPER.NET.AU EMAIL: SALES@THEDOORKEEPER.NET.AU

51 Charlie Triggs Crescent PO BOX 2249 BUNDABERG QLD 4670 PH (07) 41533 667 FAX (07) 41533 766