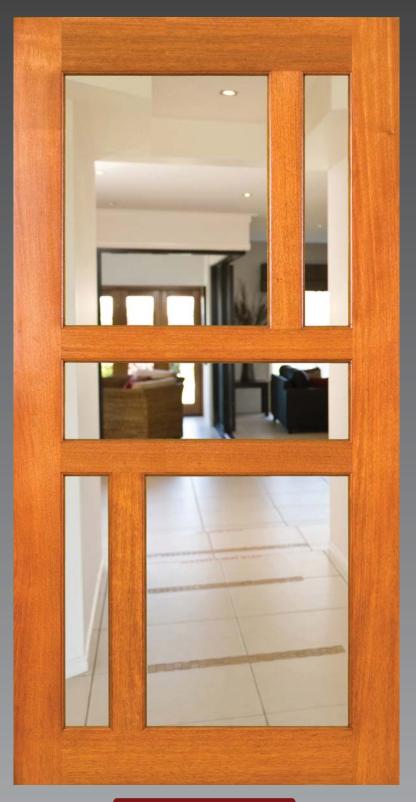

# DG099S Entrance Door

The DG099SA, with its contemporary lines and square profile offers a smart modern look with plenty of glass to brighten up even the darkest entrance hall.

A combination of smaller sized horizontal and vertical rails combine to add strength and security without sacrificing the openness of this stylish entrance door.

## **Glazing Options**

Clear, Tinted, Obscure Other types available on request.

### **Available Sizes**

2040x1020x40 Custom Sizes (P.O.A)

#### **Available Species**

Dark Red Meranti NG Rosewood Other (P.O.A)

#### **Trimming Allowance**

25mm from each stile (Max of 50mm overall width) 25mm from Top & Bottom Rails (Max 50mm overall height)

**DG099S** 

WWW.THEDOORKEEPER.NET.AU EMAIL: SALES@THEDOORKEEPER.NET.AU

51 Charlie Triggs Crescent PO BOX 2249 BUNDABERG QLD 4670 PH (07) 41533 667 FAX (07) 41533 766