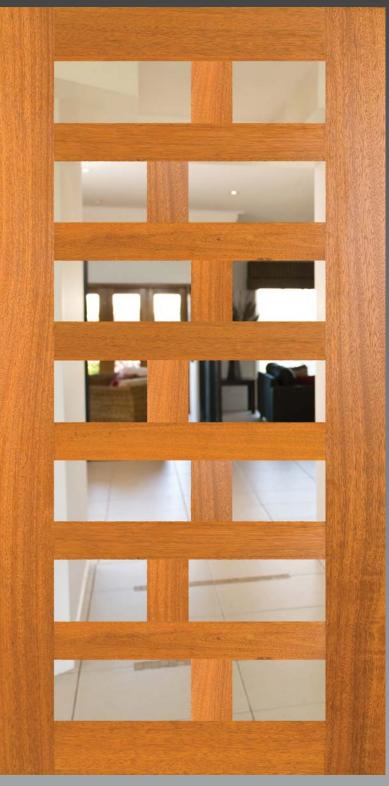

## DG104S Entrance Door

Inspired by classic cube stile and rail design, DG104S comes to life through blended square and rectangle patterns.

The design, encased within horizontal rails, combines to add strength and security without sacrificing light transmission. Simple in design the DG104S presents a timeless bold impression to any entrance area.

## **Glazing Options**

Clear, Tinted, Obscure Other types available on request.

### **Available Sizes**

2040x1020x40 Custom Sizes (P.O.A)

#### **Available Species**

Dark Red Meranti NG Rosewood Other (P.O.A)