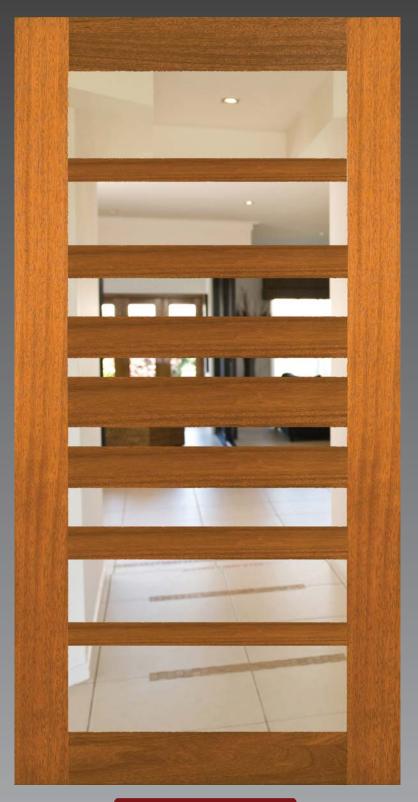

# DG108S <u>Entrance</u> Door

The DG108S features the dramatic combination of thin and wide stiles creating a uniquely sophisticated narrow sight line entrance design.

Featuring strong slim lines and attractive minimalist details the DG108S offers a vertical design reflecting personal style whilst fulfilling functional requirement of privacy, security and strong light transmission.

## **Glazing Options**

Clear, Tinted, Obscure Other types available on request.

### **Available Sizes**

2040x1020x40 Custom Sizes (P.O.A)

#### **Available Species**

Dark Red Meranti NG Rosewood Other (P.O.A)

#### **Trimming Allowance**

25mm from each stile (Max of 50mm overall width) 25mm from Top & Bottom Rails (Max 50mm overall height)

**DG108S** 

WWW.THEDOORKEEPER.NET.AU
EMAIL: SALES@THEDOORKEEPER.NET.AU

51 Charlie Triggs Crescent PO BOX 2249 BUNDABERG QLD 4670 PH (07) 41533 667 FAX (07) 41533 766