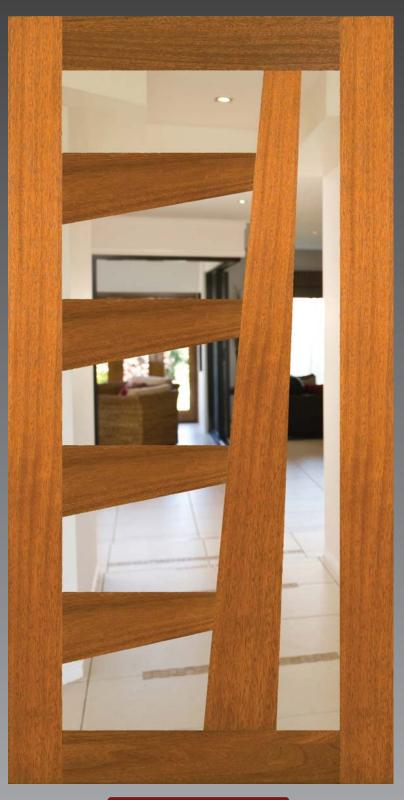

# DG204S Entrance Door

The DG204S incorporates geometric design, elegance and symmetry at its best. Consisting of diagonally angled glazed panels framed within vertical and horizontal stiles this ultra modern design is guaranteed to impress.

Strong and functional the DG204S design reflects an attention to detail, enhancing the structure and design of any entrance.