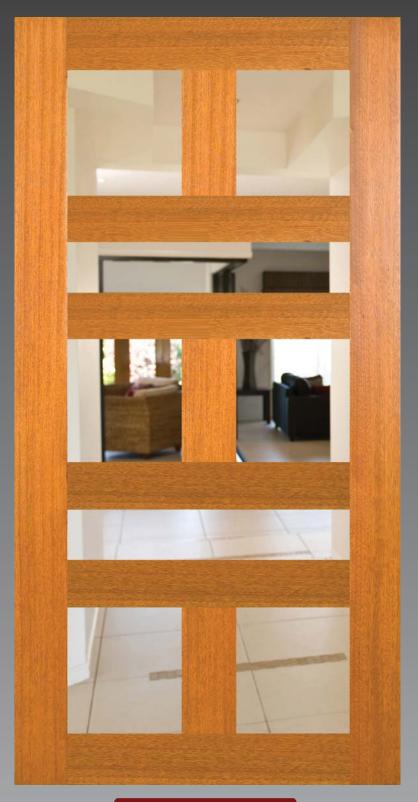

# DG215S Entrance Door

New for 2014: DG215S, DG216S and DG219S showcase our latest suite of sleek contemporary entrance designs. Available in a selection of geometric configurations each design combines strength and security framed within striking square patterns.

Abundant glazed panels combined with precise horizontal and vertical alignment captures strong light transmission within the design to complement today's contemporary homes and modern lifestyles.

## **Glazing Options**

Clear, Tinted, Obscure Other types available on request.

### **Available Sizes**

2040x1020x40 Custom Sizes (P.O.A)

#### **Available Species**

Dark Red Meranti NG Rosewood Other (P.O.A)

#### **Trimming Allowance**

25mm from each stile (Max of 50mm overall width) 25mm from Top & Bottom Rails (Max 50mm overall height)

**DG215S** 

WWW.THEDOORKEEPER.NET.AU EMAIL: SALES@THEDOORKEEPER.NET.AU

51 Charlie Triggs Crescent PO BOX 2249 BUNDABERG QLD 4670 PH (07) 41533 667 FAX (07) 41533 766