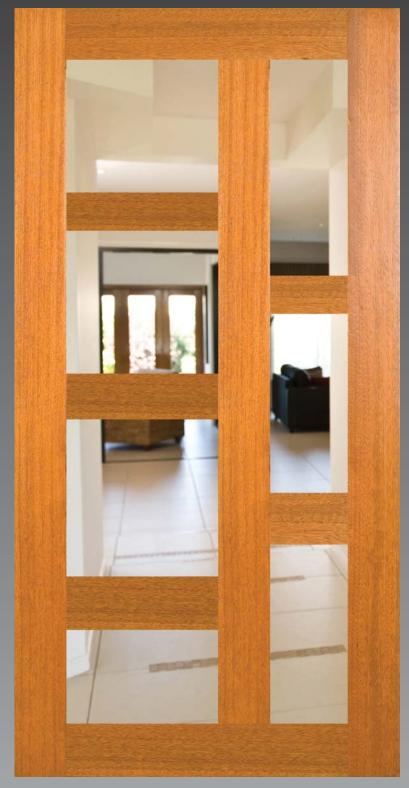

### DG216S Entrance Door

New for 2014: DG215S, DG216S and DG219S showcase our latest suite of sleek contemporary entrance designs. Available in a selection of geometric configurations each design combines strength and security framed within striking square patterns.

Abundant glazed panels combined with precise horizontal and vertical alignment captures strong light transmission within the design to complement today's contemporary homes and modern lifestyles.

#### **Glazing Options**

Clear, Tinted, Obscure Other types available on request.