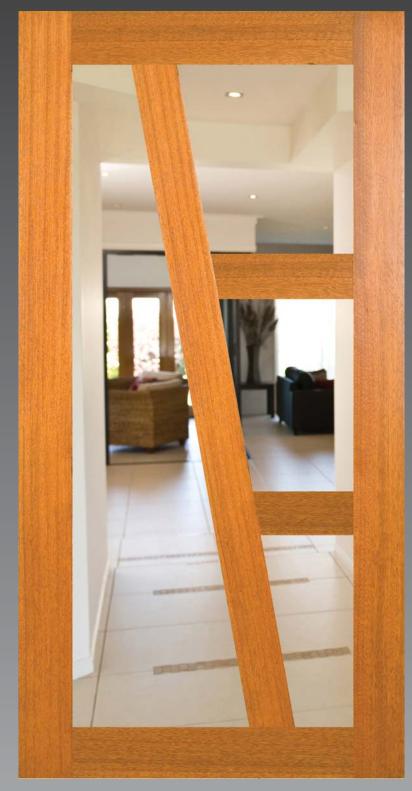

## DG217S Entrance Door

The DG217S incorporates geometric design, elegance and symmetry at its best. Consisting of diagonally angled glazed panels framed within vertical and horizontal stiles this ultra modern design is guaranteed to impress all entrance areas. Strong and functional the DG217S design reflects an attention to detail, enhancing the structure and design of any entrance.