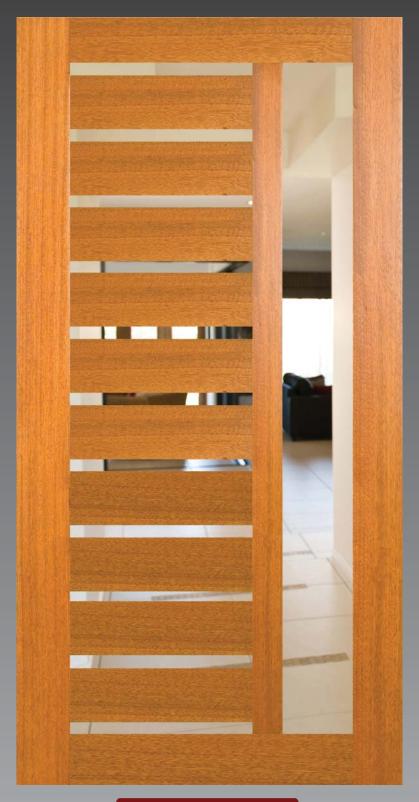

# DG218S Entrance Door

Combining simplicity and function, the DG218S showcases contemporary vertical and horizontal detailing at its

The blend of wide rails, sleek narrow glazed panels aligned aside a single large vertical glazed panel add strength and security to this uniquely sophisticated design. The DG218S simple yet bold design creates a dramatic first impression.

## **Glazing Options**

Clear, Tinted, Obscure Other types available on request.

### **Available Sizes**

2040x1020x40 Custom Sizes (P.O.A)

#### **Available Species**

Dark Red Meranti NG Rosewood Other (P.O.A)

#### **Trimming Allowance**

25mm from each stile (Max of 50mm overall width) 25mm from Top & Bottom Rails (Max 50mm overall height)

**DG218S** 

WWW.THEDOORKEEPER.NET.AU EMAIL: SALES@THEDOORKEEPER.NET.AU

51 Charlie Triggs Crescent PO BOX 2249 BUNDABERG QLD 4670 PH (07) 41533 667 FAX (07) 41533 766