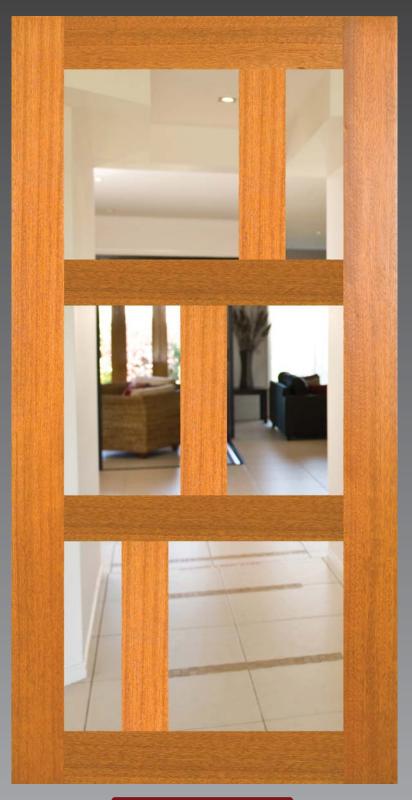

# DG219S Entrance Door

New for 2014: DG215S, DG216S and DG219S showcase our latest suite of sleek contemporary entrance designs. Available in a selection of geometric configurations each design combines strength and security framed within striking square patterns.

Abundant glazed panels combined with precise horizontal and vertical alignment captures strong light transmission within the design to complement today's contemporary homes and modern lifestyles.

## **Glazing Options**

Clear, Tinted, Obscure Other types available on request.

### **Available Sizes**

2040x1020x40 Custom Sizes (P.O.A)

#### **Available Species**

Dark Red Meranti NG Rosewood Other (P.O.A)

#### **Trimming Allowance**

25mm from each stile (Max of 50mm overall width) 25mm from Top & Bottom Rails (Max 50mm overall height)

**DG219S** 

WWW.THEDOORKEEPER.NET.AU EMAIL: SALES@THEDOORKEEPER.NET.AU 51 Charlie Triggs Crescent PO BOX 2249 BUNDABERG QLD 4670 PH (07) 41533 667 FAX (07) 41533 766