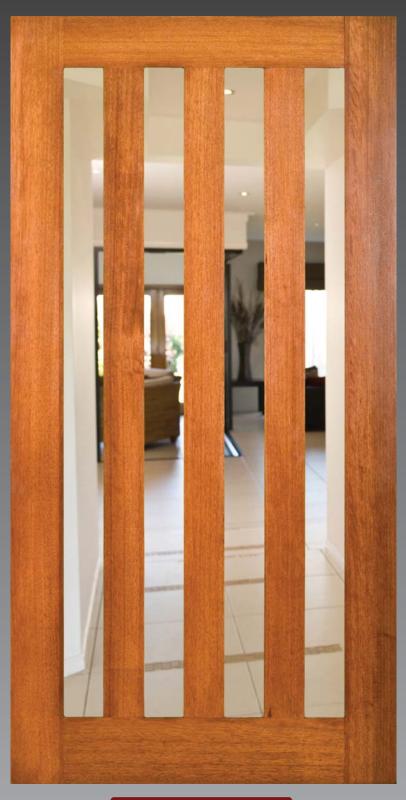

# DG404S Entrance Door

The DG404S (a wider version of the DG097S) also offers a smart modern look with even more light transmission through its four vertical glass strips.

Depending upon the glass selected it can also offer a feel of privacy. It gives plenty of design flair as well with its square profile and contemporary lines.

## **Glazing Options**

Clear, Tinted, Obscure Other types available on request.

### **Available Sizes**

2040x1020x40 Custom Sizes (P.O.A)

#### **Available Species**

Dark Red Meranti NG Rosewood Other (P.O.A)

#### **Trimming Allowance**

25mm from each stile (Max of 50mm overall width) 25mm from Top & Bottom Rails (Max 50mm overall height)

**DG404S** 

WWW.THEDOORKEEPER.NET.AU
EMAIL: SALES@THEDOORKEEPER.NET.AU

51 Charlie Triggs Crescent PO BOX 2249 BUNDABERG QLD 4670 PH (07) 41533 667 FAX (07) 41533 766