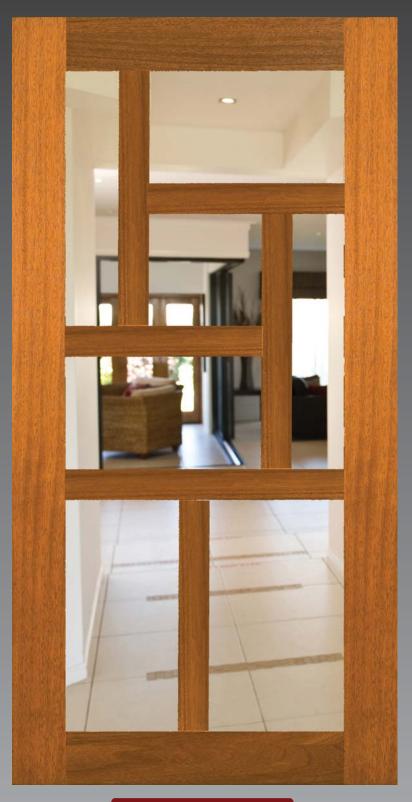

# DG501S Entrance Door

The DG501S, through contemporary lines and square configuration creates a smart modern profile. The large continuous square glazed panels will open up even the darkest entrance hall.

Combination sizing of horizontal and vertical rails merge to add strength and security without sacrificing the openness of this stylish entrance design.