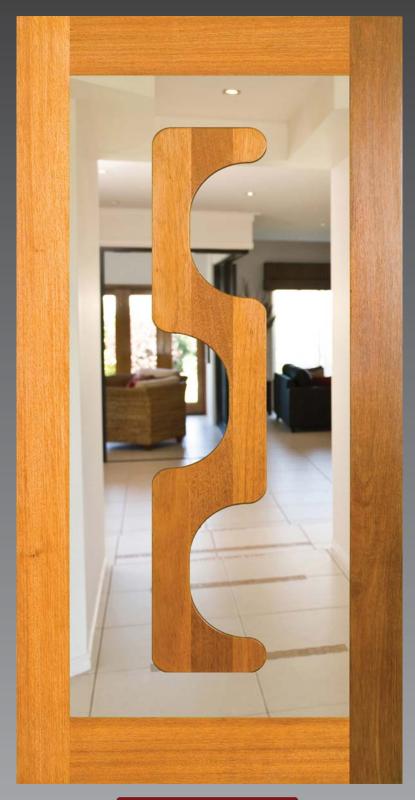

### DGFP01SA

WWW.THEDOORKEEPER.NET.AU
EMAIL: SALES@THEDOORKEEPER.NET.AU

# DGFPS? Series Entrance Door

The DGFPS or Floating Panel series with its square profile, offers an elegant solution where plenty of light is desired but a one light design is just too plain.

Let your imagination run wild as to the design of the floating panel with custom styles available for a modest artwork charge.