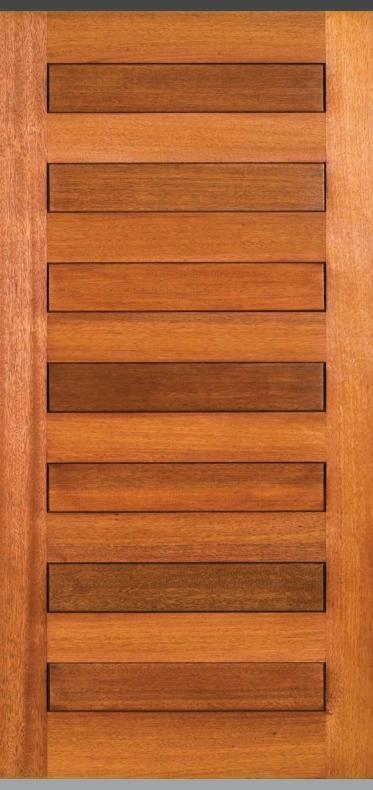

### DS070S Entrance Door

The DS070S simulates the popular effect of a traditional horizontal plank design whilst increasing strength and security with every second panel being a full thickness rail.

A more popular contemporary look is achieved with the square profile and flush external panels.